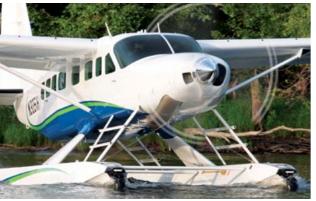

- Customize the configuration to match your mission and optimize revenue on every flight.
- Maximize your flights with more than 3,600 pounds of useful load.
- Take control with the latest technology in integrated cockpit avionics, the Garmin™
  G1000™ NXi, featuring an improved graphical interface, more powerful hardware, higherresolution displays and added functionality to improve situational awareness.
- Take more with large cargo doors and an optional cargo pod for oversized loads.
- Go anywhere with rugged landing gear for unimproved airstrips and optional amphibious floats.