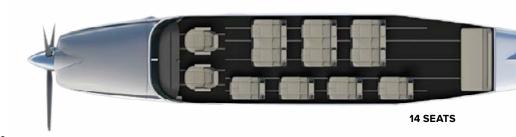

| MAX OCCUPANTS | 10-14** |
|---------------|---------|

- \* Performance data is based on standard conditions with zero wind. Field performance assumes a level, dry, hardsurface runway. Range is based on a ferry mission at LRC with 45 minutes reserve.
- \*\* Dependent on local regulations.