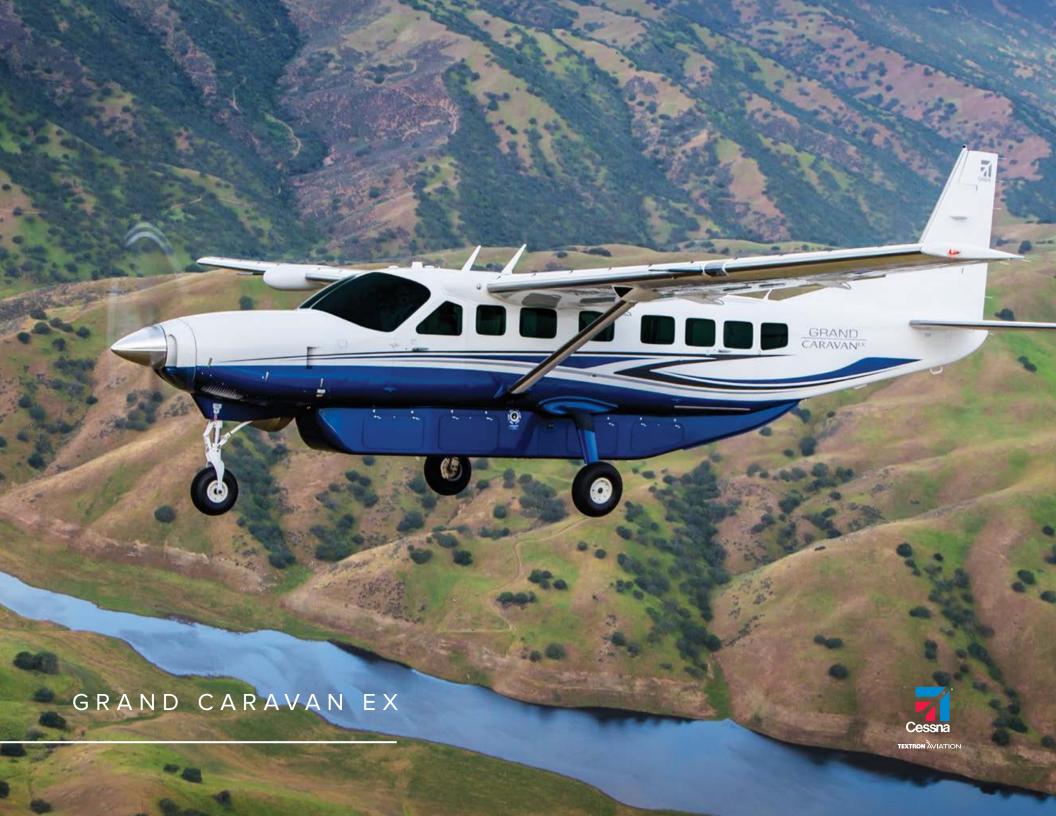

# **GRAND CARAVAN EX**

The Cessna® Grand Caravan® EX aircraft is known for its dependable and efficient performance by regional airlines, charter operators and cargo carriers worldwide. The Grand Caravan EX was engineered for challenging missions, high payloads, and runways that are short and rough while continuing to deliver single-engine economy and simplicity.

- Customize the configuration to match your mission and optimize revenue on every flight.
- Maximize your flights with more than 3,600 pounds of useful load.
- Take control with the latest technology in integrated cockpit avionics, the Garmin™
  G1000™ NXi, featuring an improved graphical interface, more powerful hardware, higherresolution displays and added functionality to improve situational awareness.
- Take more with large cargo doors and an optional cargo pod for oversized loads.
- Go anywhere with rugged landing gear for unimproved airstrips and optional amphibious floats.